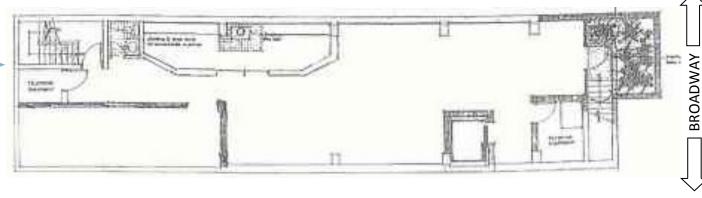

## 1909 Broadway Street Lower Level Boulder, CO

1,808 Square Feet

## Retail Space Available!

- Prime corner location in busy Downtown Boulder West End District
- Great exposure to both vehicle and pedestrian traffic
- · Open floorplan with office
- Elevator access into unit
- Kitchenette
- Restroom in-suite
- Parking available
- Finished rooftop with amazing Boulder views
- Just one block from the Pearl Street Mall
- Signage available