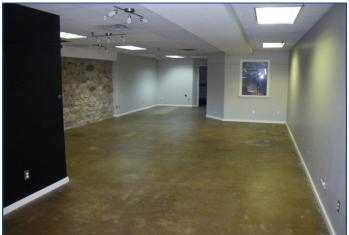

## 1909 Broadway Street Lower Level Boulder, CO

1,808 Square Feet

## Retail Space Available!

- Prime corner location in busy Downtown Boulder West End District
- Great exposure to both vehicle and pedestrian traffic
- · Open floorplan with office
- Elevator access into unit
- Kitchenette
- Restroom in-suite
- Parking available
- Finished rooftop with amazing Boulder views
- Just one block from the Pearl Street Mall
- Signage available