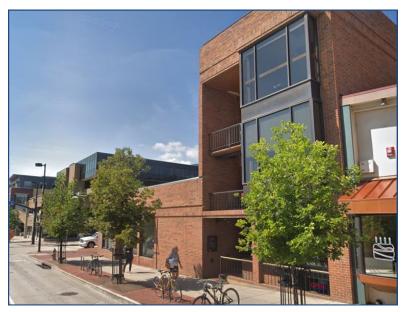

## 1909 Broadway Street Lower Level Boulder, CO

1,808 Square Feet

## Retail Space Available!

- Prime corner location in busy Downtown Boulder West End District
- Great exposure to both vehicle and pedestrian traffic
- · Open floorplan with office
- Elevator access into unit
- Kitchenette
- Restroom in-suite
- Parking available
- Finished rooftop with amazing Boulder views
- Just one block from the Pearl Street Mall
- Signage available