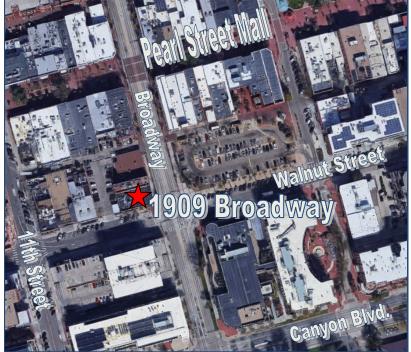

## 1909 Broadway Street Lower Level Boulder, CO

1,808 Square Feet

## Retail Space Available!

- Prime corner location in busy Downtown Boulder West End District
- Great exposure to both vehicle and pedestrian traffic
- · Open floorplan with office
- Elevator access into unit
- Kitchenette
- Restroom in-suite
- Parking available
- Finished rooftop with amazing Boulder views
- Just one block from the Pearl Street Mall
- Signage available