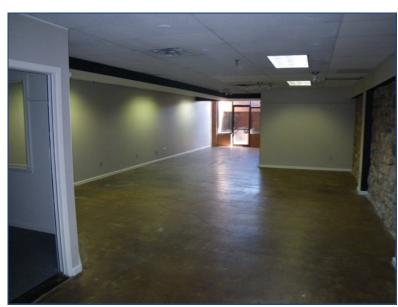

## 1909 Broadway Street Lower Level Boulder, CO

1,808 Square Feet

## Retail Space Available!

- Prime corner location in busy Downtown Boulder West End District
- Great exposure to both vehicle and pedestrian traffic
- · Open floorplan with office
- Elevator access into unit
- Kitchenette
- Restroom in-suite
- Parking available
- Finished rooftop with amazing Boulder views
- Just one block from the Pearl Street Mall
- Signage available