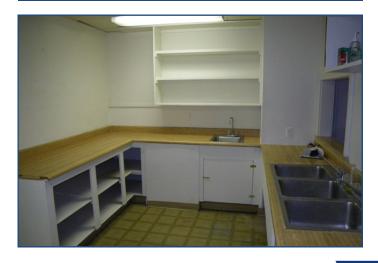

## Retail Space Available!

- Prime corner location in busy Downtown Boulder West End District
- Great exposure to both vehicle and pedestrian traffic
- · Open floorplan with office
- Elevator access into unit
- Kitchenette
- Restroom in-suite
- Parking available
- Finished rooftop with amazing Boulder views
- Just one block from the Pearl Street Mall
- Signage available