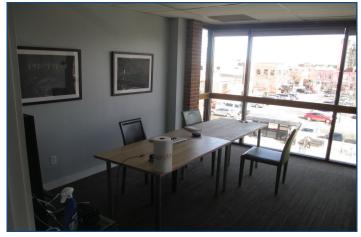

## Office Space Available!

- Prime corner location in busy Downtown Boulder
- Just half a block from Pearl Street Mall
- Great exposure to both vehicle and pedestrian traffic
- Open floorplan with offices
- Kitchenette w/ dishwasher in-suite
- Glass entry provides ample natural light
- 2 restrooms in-suite
- Parking available
- Large finished rooftop patio with amazing Boulder views
- Signage available
- Visible signage opportunity
- Windows w/ Flatiron views
- Parking available
- Elevator