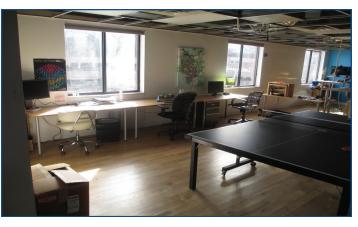

## Office Space Available!

- Prime corner location in busy Downtown Boulder
- Just half a block from Pearl Street Mall
- Great exposure to both vehicle and pedestrian traffic
- Open floorplan with offices
- Kitchenette w/ dishwasher in-suite
- Glass entry provides ample natural light
- 2 restrooms in-suite
- Parking available
- Large finished rooftop patio with amazing Boulder views
- Signage available
- Visible signage opportunity
- Windows w/ Flatiron views
- Parking available
- Elevator