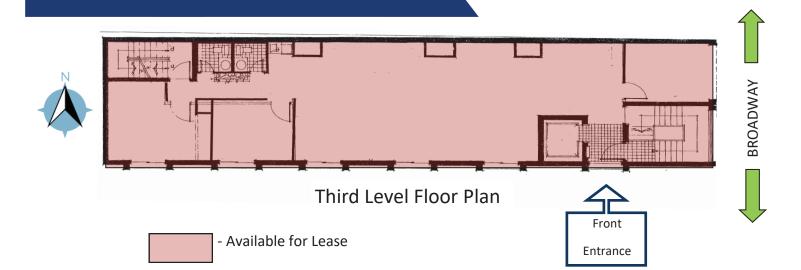

## 1,867 Square Feet

## 1909 Broadway, Suite 300

| Unit | Square<br>Footage | Price                                         |
|------|-------------------|-----------------------------------------------|
| 300  | 1,867             | \$27.50/SF + \$10.76 (NNN)<br>= \$5,952.62/MO |