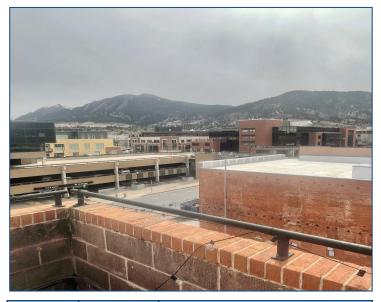

## Office Space Available!

- Prime corner location in busy Downtown Boulder
- Just half a block from Pearl Street Mall
- Great exposure to both vehicle and pedestrian traffic
- Open floorplan with offices
- Kitchenette w/ dishwasher in-suite
- Glass entry provides ample natural light
- 2 restrooms in-suite
- Parking available
- Large finished rooftop patio with amazing Boulder views
- Signage available
- Visible signage opportunity
- Windows w/ Flatiron views
- Parking available
- Elevator