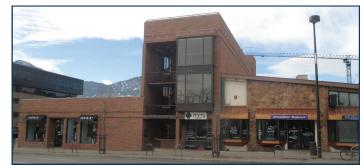

## **OFFICE SPACE FOR LEASE**

1909 Broadway Suite 300 Boulder, CO

## Office Space Available!

- Prime corner location in busy Downtown Boulder
- Just half a block from Pearl Street Mall
- Great exposure to both vehicle and pedestrian traffic
- Open floorplan with offices
- Kitchenette w/ dishwasher in-suite
- Glass entry provides ample natural light
- 2 restrooms in-suite
- Parking available
- Large finished rooftop patio with amazing Boulder views
- Signage available
- Visible signage opportunity
- Windows w/ Flatiron views
- Parking available
- Elevator