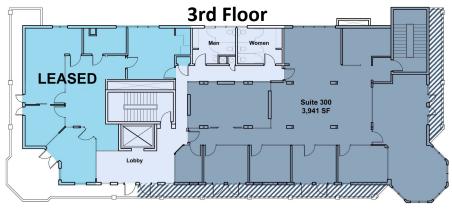

## 1900 9th Street, Boulder, CO

| Unit          | Square<br>Footage       | Price                                             |
|---------------|-------------------------|---------------------------------------------------|
| 200           | 3,578 + exterior patios | \$27.50/SF + \$21.83 (NNN)<br>= \$15,304.90/Month |
| 210           | 2,402 + exterior patios | \$35.00/SF + \$21.83 (NNN)<br>= \$11,375.47/Month |
| Entire<br>2nd | 5,980 + exterior patios | \$27.50/SF + \$21.83 (NNN)<br>= \$24,582.78/Month |
| 300           | 3,941 + exterior patios | \$29.50/SF + \$21.83 (NNN)<br>= \$16,857.63/Month |