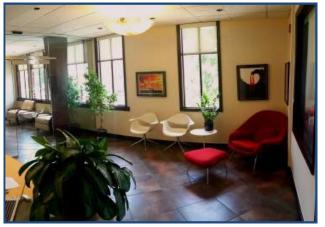

## Office Space Available!

- Prime corner location in West End District (9th & Walnut)
- Class A finishes with vaulted ceilings and great natural lighting
- Walking distance to RTD bus station, restaurants, Pearl Street Mall and many other amenities
- Exterior balconies featuring amazing views of the Flatirons
- Parking available
- Common area showers and break room
- High end lobby with elevator
- Recently renovated