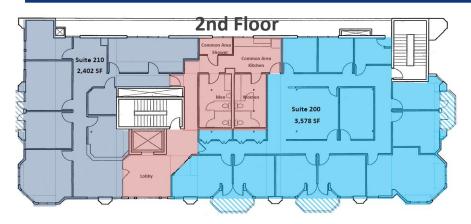

## 1900 9th Street, Boulder, CO

| Unit          | Square<br>Footage       | Price                                             |
|---------------|-------------------------|---------------------------------------------------|
| 200           | 3,578 + exterior patios | \$27.50/SF + \$21.83 (NNN)<br>= \$15,304.90/Month |
| 210           | 2,402 + exterior patios | \$35.00/SF + \$21.83 (NNN)<br>= \$11,375.47/Month |
| Entire<br>2nd | 5,980 + exterior patios | \$27.50/SF + \$21.83 (NNN)<br>= \$24,582.78/Month |
| 300           | 3,941 + exterior patios | \$29.50/SF + \$21.83 (NNN)<br>= \$16,857.63/Month |