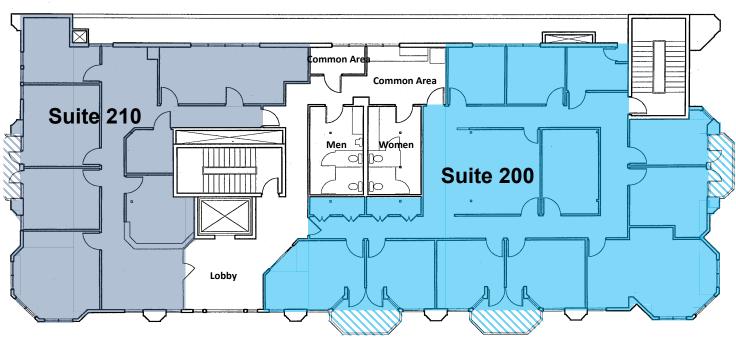

## 1900 9th Street Suites 200, 210, and 300 Boulder, CO

2,402 - 5,980 Square Feet

## 1900 9th Street, Boulder, CO

| Unit          | Square<br>Footage       | Price                                             |
|---------------|-------------------------|---------------------------------------------------|
| 200           | 3,578 + exterior patios | \$27.50/SF + \$21.83 (NNN)<br>= \$15,304.90/Month |
| 210           | 2,402 + exterior patios | \$35.00/SF + \$21.83 (NNN)<br>= \$11,375.47/Month |
| Entire<br>2nd | 5,980 + exterior patios | \$27.50/SF + \$21.83 (NNN)<br>= \$24,582.78/Month |
| 300           | 3,941 + exterior patios | \$29.50/SF + \$21.83 (NNN)<br>= \$16,857.63/Month |