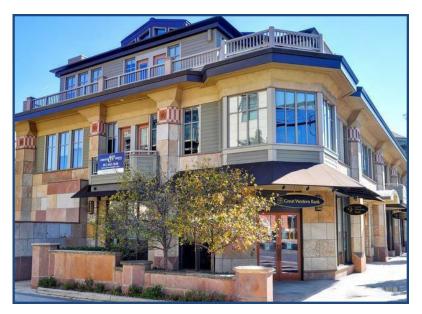

## 1900 9th Street Suites 200, 210, and 300 Boulder, CO

2,402 - 5,980 Square Feet

## Office Space Available!

- Prime corner location in West End District (9th & Walnut)
- Class A finishes with vaulted ceilings and great natural lighting
- Walking distance to RTD bus station, restaurants, Pearl Street Mall and many other amenities
- Exterior balconies featuring amazing views of the Flatirons
- Parking available
- Common area showers and break room
- High end lobby with elevator
- Recently renovated