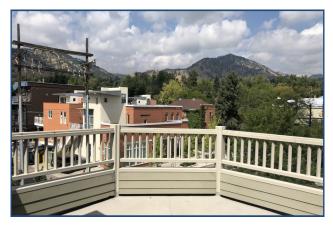

## Office Space Available!

- Prime corner location in West End District (9th & Walnut)
- Class A finishes with vaulted ceilings and great natural lighting
- Walking distance to RTD bus station, restaurants, Pearl Street Mall and many other amenities
- Exterior balconies featuring amazing views of the Flatirons
- Parking available
- Common area showers and break room
- High end lobby with elevator
- Recently renovated