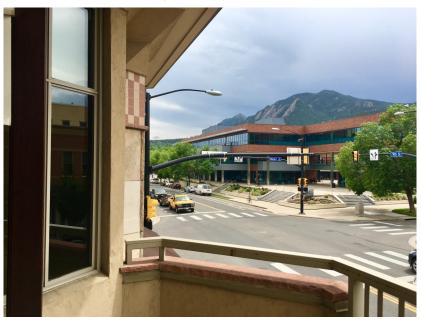

## Office Space Available!

- Prime corner location in West End District (9th & Walnut)
- Class A finishes with vaulted ceilings and great natural lighting
- Walking distance to RTD bus station, restaurants, Pearl Street Mall and many other amenities
- Exterior balconies featuring amazing views of the Flatirons
- Parking available
- Common area showers and break room
- High end lobby with elevator
- Recently renovated