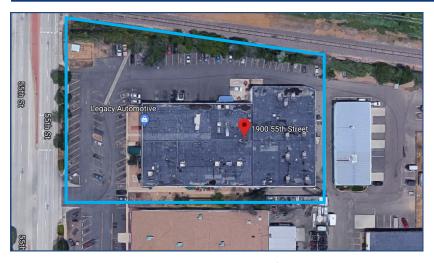

1900 55th Street
Units 100, 200, and
Building B
Boulder, CO

6,000-30,061 Square Feet

## Industrial Space For Lease!

- Prime industrial East Boulder location on busy 55th Street
- High ceilings
- Drive-in and loading dock with overhead door
- Great power
- Easy access to Arapahoe Ave. (Hwy 7)
- Ideal for industrial, tech, food users, or hemp companies
- Located next to Flatiron Industrial Park
- Monument/Building signage available
- Offices/Restrooms