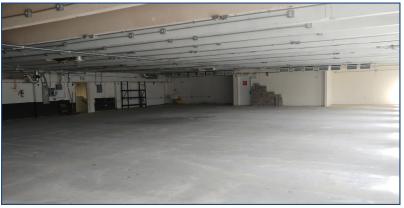

## Industrial Space For Lease!

- Prime industrial East Boulder location on busy 55th Street
- High ceilings
- Drive-in and loading dock with overhead door
- Great power
- Easy access to Arapahoe Ave. (Hwy 7)
- Ideal for industrial, tech, food users, or hemp companies
- Located next to Flatiron Industrial Park
- Monument/Building signage available
- Offices/Restrooms

## 1900 55th St, Boulder, CO

| Unit       | SF     | Price                    |
|------------|--------|--------------------------|
| 100        | 6,000  | \$12.50sf + \$4.54sf NNN |
| 200        | 8,335  | \$12.50sf + \$4.54sf NNN |
| Building B | 15,726 | \$15.00sf + \$4.54sf NNN |