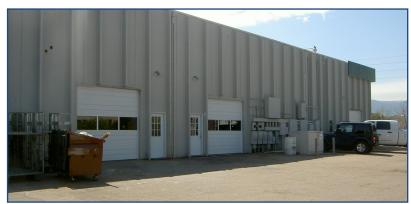

## Industrial Space For Lease!

- Prime industrial East Boulder location on busy 55th Street
- High ceilings
- Drive-in and loading dock with overhead door
- Great power
- Easy access to Arapahoe Ave. (Hwy 7)
- Ideal for industrial, tech, food users, or hemp companies
- Located next to Flatiron Industrial Park
- Monument/Building signage available
- Offices/Restrooms

## 1900 55th St, Boulder, CO

| Unit       | SF     | Price                    |
|------------|--------|--------------------------|
| 100        | 6,000  | \$12.50sf + \$4.54sf NNN |
| 200        | 8,335  | \$12.50sf + \$4.54sf NNN |
| Building B | 15,726 | \$15.00sf + \$4.54sf NNN |