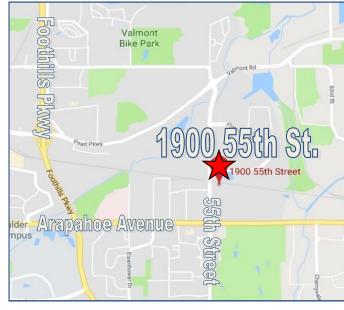

1900 55th Street
Units 100, 200, and
Building B
Boulder, CO

6,000-30,061 Square Feet

## Industrial Space For Lease!

- Prime industrial East Boulder location on busy 55th Street
- High ceilings
- Drive-in and loading dock with overhead door
- Great power
- Easy access to Arapahoe Ave. (Hwy 7)
- Ideal for industrial, tech, food users, or hemp companies
- Located next to Flatiron Industrial Park
- Monument/Building signage available
- Offices/Restrooms