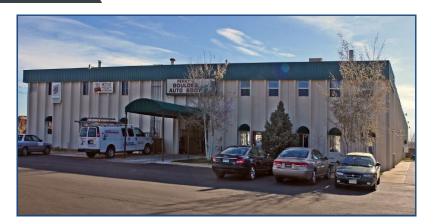

1900 55th Street
Units 100, 200, and
Building B
Boulder, CO

6,000-30,061 Square Feet

## Industrial Space For Lease!

- Prime industrial East Boulder location on busy 55th Street
- High ceilings
- Drive-in and loading dock with overhead door
- Great power
- Easy access to Arapahoe Ave. (Hwy 7)
- Ideal for industrial, tech, food users, or hemp companies
- Located next to Flatiron Industrial Park
- Monument/Building signage available
- Offices/Restrooms