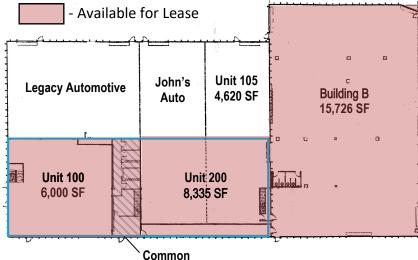

1900 55th Street
Units 100, 200, and
Building B
Boulder, CO

6,000-30,061 Square Feet

## 1900 55th St, Boulder, CO

| Unit       | SF     | Price                    |
|------------|--------|--------------------------|
| 100        | 6,000  | \$12.50sf + \$4.54sf NNN |
| 200        | 8,335  | \$12.50sf + \$4.54sf NNN |
| Building B | 15,726 | \$15.00sf + \$4.54sf NNN |