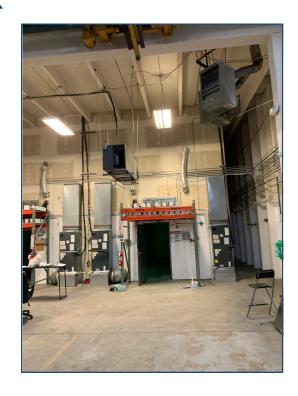

## Industrial Space For Lease!

- Prime industrial East Boulder location on busy 55th Street
- High ceilings
- Drive-in and loading dock with overhead door
- Great power
- Easy access to Arapahoe Ave. (Hwy 7)
- Ideal for industrial, tech, food users, or hemp companies
- Located next to Flatiron Industrial Park
- Monument/Building signage available
- Offices/Restrooms