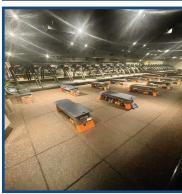

## Fitness/Retail Space Available to Sublease!

- Former Shred 415 workout studio
- Fantastically built out for fitness use
- High end restrooms and showers
- Excellent visibility and signage on 28th street
- Located in Marshall's Plaza
- Co-tenants include REI, Woodhouse Day Spa, Marshall's, Office Depot and many more
- Abundant parking
- Woodway treadmills and other equipment potentially available