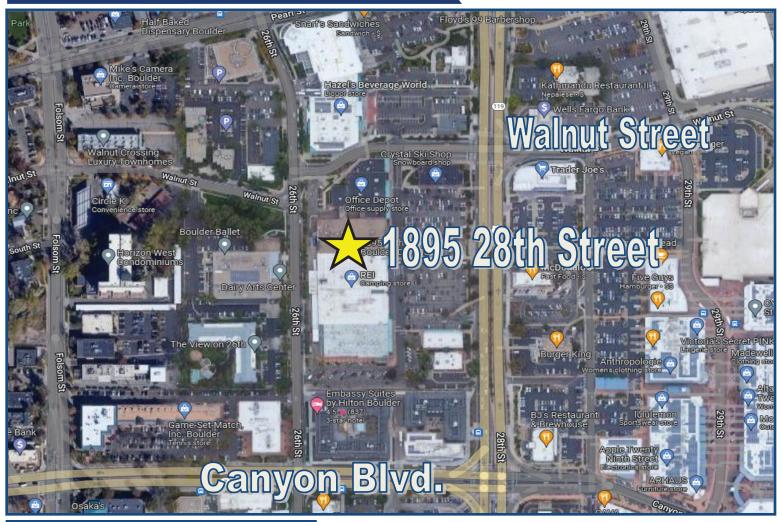

## 1895 28th Boulder, CO

## 2,766 Square Feet

## Fitness/Retail Space Available to Sublease!

- Former Shred 415 workout studio
- Fantastically built out for fitness use
- High end restrooms and showers
- Excellent visibility and signage on 28th street
- Located in Marshall's Plaza
- Co-tenants include REI, Woodhouse Day Spa, Marshall's, Office Depot and many more
- Abundant parking
- Woodway treadmills and other equipment potentially available













Contact us for more information: leasing@teboproperties.com
303-447-8326
www.TEBOproperties.com





## 1895 28th, Boulder, CO





| Unit | Square Footage | Price                                         |
|------|----------------|-----------------------------------------------|
| 1895 | 2,766          | \$39.50/SF + \$9.51 (NNN) =<br>\$11,296.81/MO |



Contact us for more information: leasing@teboproperties.com 303-447-8326 www.TEBOproperties.com