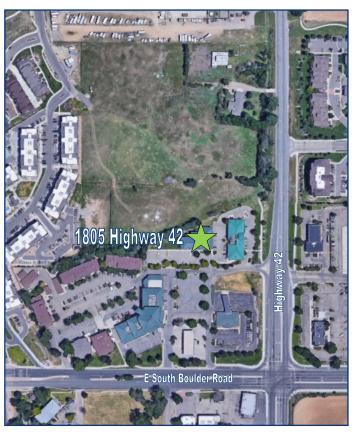

## 1805 Hwy 42 Louisville, CO 80027

## Office Space Available!

- Second level office space located on Highway 42 in Louisville
- Mountain views
- Open floorplan
- Restrooms in unit
- Ample parking
- · Ample natural light
- Carpet throughout unit
- Multiple balconies
- Easy access to Longmont,
  Boulder and Denver
- Kitchen in unit
- Elevator access