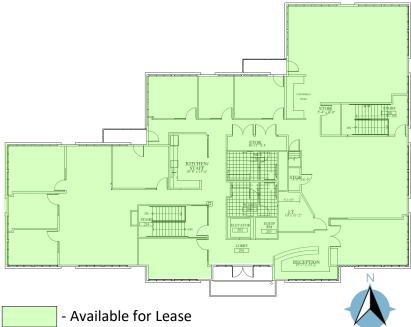

## 6,500 Square Feet

## Office Space Available!

- Second level office space located on Highway 42 in Louisville
- Mountain views
- Open floorplan
- Restrooms in unit
- Ample parking
- · Ample natural light
- Carpet throughout unit
- Multiple balconies
- Easy access to Longmont,
  Boulder and Denver
- Kitchen in unit
- Elevator access

## 1805 Hwy 42, Louisville, CO

| Unit      | Square Footage | Price                                       |
|-----------|----------------|---------------------------------------------|
| 2nd Level | 6,500          | \$15.00 + \$6.73 NNN<br>= \$11,770.42/Month |