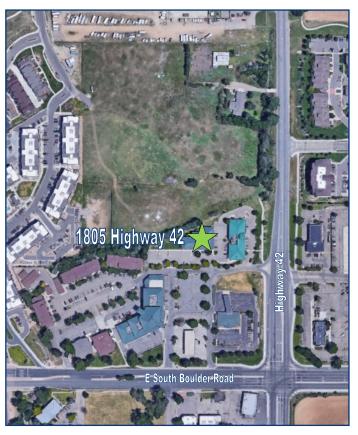

## 1805 Hwy 42 Louisville, CO 80027

## Office Space Available!

- Second level office space located on Highway 42 in Louisville
- Mountain views
- Open floorplan
- Restrooms in unit
- Ample parking
- · Ample natural light
- Carpet throughout unit
- Multiple balconies
- Easy access to Longmont,
  Boulder and Denver
- Kitchen in unit
- Elevator access