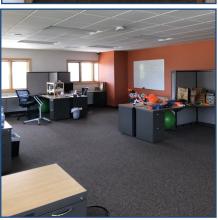

## Office Space Available!

- Second level office space located on Highway 42 in Louisville
- Mountain views
- Open floorplan
- Restrooms in unit
- Ample parking
- · Ample natural light
- Carpet throughout unit
- Multiple balconies
- Easy access to Longmont,
  Boulder and Denver
- Kitchen in unit
- Elevator access