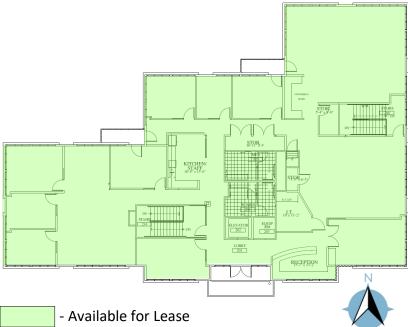

## 6,500 Square Feet

## Office Space Available!

- Second level office space located on Highway 42 in Louisville
- Mountain views
- Open floorplan
- Restrooms in unit
- Ample parking
- · Ample natural light
- Carpet throughout unit
- Multiple balconies
- Easy access to Longmont,
  Boulder and Denver
- Kitchen in unit
- Elevator access

## 1805 Hwy 42, Louisville, CO

| Unit      | Square Footage | Price                                       |
|-----------|----------------|---------------------------------------------|
| 2nd Level | 6,500          | \$15.00 + \$6.54 NNN<br>= \$11,667.50/Month |