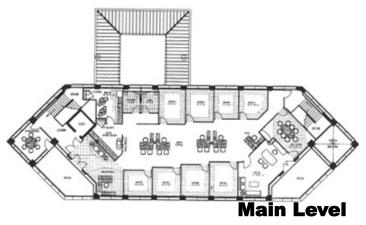

## 1700 Hover Street, Longmont, CO

| Unit            | Square<br>Footage | Price                                         |
|-----------------|-------------------|-----------------------------------------------|
| Second<br>Level | 6,000             | \$17.50/SF + \$8.28 (NNN) =<br>\$12,890.00/MO |
| Main<br>Level   | 6,000             | \$18.00/SF + \$8.28 (NNN) =<br>\$13,140.00/MO |
| Lower<br>Level  | 6,000             | \$14.50/SF + \$8.28 (NNN) =<br>\$11,390.00/MO |