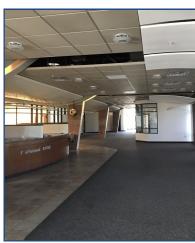

## Retail or Office Space Available!

- Former bank and office space
- Turnkey ready with up to 26 private offices, large lobby/reception area, and three drive-thru lanes
- High visibility on prime corner lot
- Lots of large windows provide ample natural light
- Enjoy beautiful mountain views from your office
- Abundant well-lit parking
- Amenities include kitchenette, elevators, men's and women's restrooms, and wonderful exterior patios for customers and employees
- Building signage available