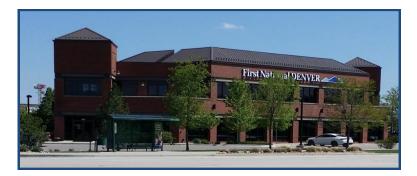

## 1700 Hover Street Longmont, CO

6,000-17,976 Square Feet

## Retail or Office Space Available!

- Former bank and office space
- Turnkey ready with up to 26 private offices, large lobby/reception area, and three drive-thru lanes
- High visibility on prime corner lot
- Lots of large windows provide ample natural light
- Enjoy beautiful mountain views from your office
- Abundant well-lit parking
- Amenities include kitchenette, elevators, men's and women's restrooms, and wonderful exterior patios for customers and employees
- Building signage available