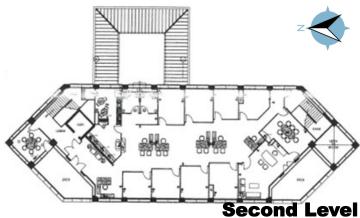

## 1700 Hover Street, Longmont, CO

| Unit            | Square<br>Footage | Price                                         |
|-----------------|-------------------|-----------------------------------------------|
| Second<br>Level | 6,000             | \$17.50/SF + \$8.28 (NNN) =<br>\$12,890.00/MO |
| Main<br>Level   | 6,000             | \$18.00/SF + \$8.28 (NNN) =<br>\$13,140.00/MO |
| Lower<br>Level  | 6,000             | \$14.50/SF + \$8.28 (NNN) =<br>\$11,390.00/MO |