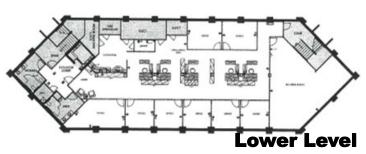

## 1700 Hover Street, Longmont, CO

| Unit            | Square<br>Footage | Price                                         |
|-----------------|-------------------|-----------------------------------------------|
| Second<br>Level | 6,000             | \$17.50/SF + \$8.28 (NNN) =<br>\$12,890.00/MO |
| Main<br>Level   | 6,000             | \$18.00/SF + \$8.28 (NNN) =<br>\$13,140.00/MO |
| Lower<br>Level  | 6,000             | \$14.50/SF + \$8.28 (NNN) =<br>\$11,390.00/MO |