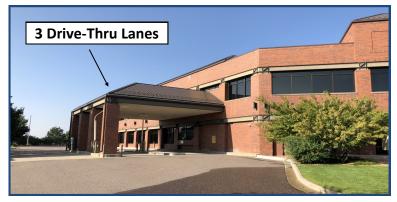

## Retail or Office Space Available!

- Former bank and office space
- Turnkey ready with up to 26 private offices, large lobby/reception area, and three drive-thru lanes
- High visibility on prime corner lot
- Lots of large windows provide ample natural light
- Enjoy beautiful mountain views from your office
- Abundant well-lit parking
- Amenities include kitchenette, elevators, men's and women's restrooms, and wonderful exterior patios for customers and employees
- Building signage available