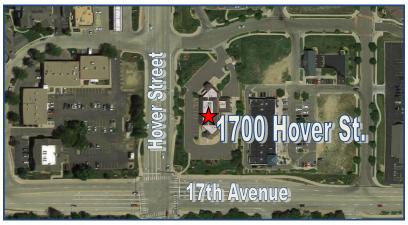

## 1700 Hover Street Longmont, CO

6,000-17,976 Square Feet

## Retail or Office Space Available!

- Former bank and office space
- Turnkey ready with up to 26 private offices, large lobby/reception area, and three drive-thru lanes
- High visibility on prime corner lot
- Lots of large windows provide ample natural light
- Enjoy beautiful mountain views from your office
- Abundant well-lit parking
- Amenities include kitchenette, elevators, men's and women's restrooms, and wonderful exterior patios for customers and employees
- Building signage available











Contact us for more information: leasing@teboproperties.com
303-447-8326
www.TEBOproperties.com



## TEBO PROPERTIES

## 1700 Hover Street, Longmont, CO





| Unit            | Square<br>Footage | Price                                         |
|-----------------|-------------------|-----------------------------------------------|
| Second<br>Level | 6,000             | \$17.50/SF + \$8.28 (NNN) =<br>\$12,890.00/MO |
| Main<br>Level   | 6,000             | \$18.00/SF + \$8.28 (NNN) =<br>\$13,140.00/MO |
| Lower<br>Level  | 6,000             | \$14.50/SF + \$8.28 (NNN) =<br>\$11,390.00/MO |









Contact us for more information: leasing@teboproperties.com 303-447-8326 www.TEBOproperties.com