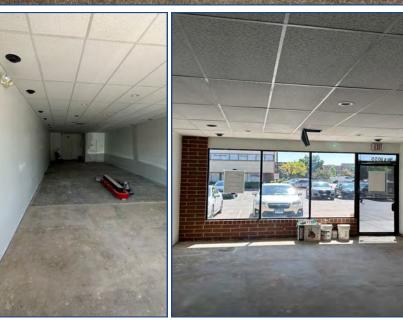

## Fitness/Retail Space For Lease!

- Space on 28th Street can be used for Fitness or Retail
- Open Floorplan with Large Windows for Natural Light
- Across from 29th Street Mall
- Adjacent to Arapahoe Avenue & 28th Street Intersection
- Easy Access from 28th Street
- Signage on Rear of Center for Maximum Customer Exposure
- Other Tenants: Qdoba, Edible Arrangements, Golden Sun
- Ample employee and customer parking around the entire plaza
- Open Floorplan offers creativity liberties with potential new construction design