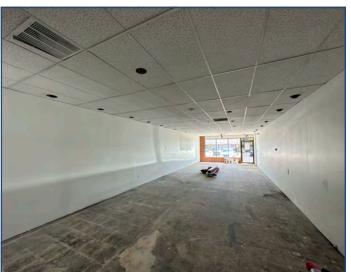

## 1,060 Square Feet

## Fitness/Retail Space For Lease!

- Space on 28th Street can be used for Fitness or Retail
- Open Floorplan with Large Windows for Natural Light
- Across from 29th Street Mall
- Adjacent to Arapahoe Avenue & 28th Street Intersection
- Easy Access from 28th Street
- Signage on Rear of Center for Maximum Customer Exposure
- Other Tenants: Qdoba, Edible Arrangements, Golden Sun
- Ample employee and customer parking around the entire plaza
- Open Floorplan offers creativity liberties with potential new construction design