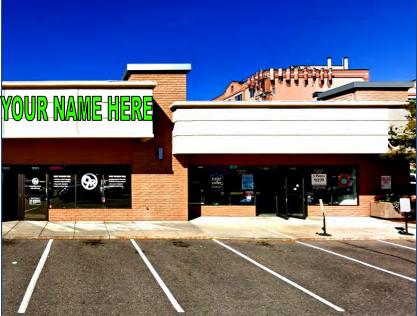

## 1655 28th Street Boulder, CO

## Fitness/Retail Space For Lease!

- Space on 28th Street can be used for Fitness or Retail
- Open Floorplan with Large Windows for Natural Light
- Across from 29th Street Mall
- Adjacent to Arapahoe Avenue & 28th Street Intersection
- Easy Access from 28th Street
- Signage on Rear of Center for Maximum Customer Exposure
- Other Tenants: Qdoba, Edible Arrangements, Golden Sun
- Ample employee and customer parking around the entire plaza
- Open Floorplan offers creativity liberties with potential new construction design