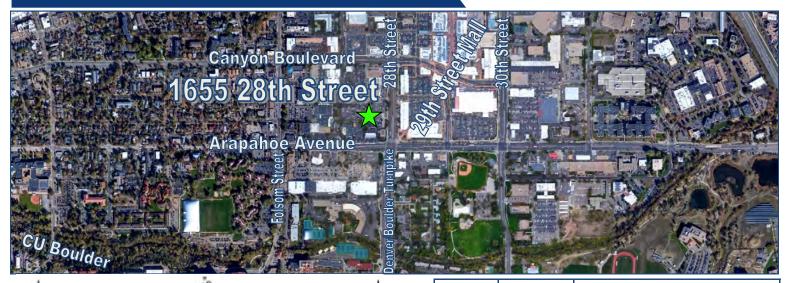

## 1655 28th Street Boulder, CO

## Fitness/Retail Space For Lease!

- Space on 28th Street can be used for Fitness or Retail
- Open Floorplan with Large Windows for Natural Light
- Across from 29th Street Mall
- Adjacent to Arapahoe Avenue & 28th Street Intersection
- Easy Access from 28th Street
- Signage on Rear of Center for Maximum Customer Exposure
- Other Tenants: Qdoba, Edible Arrangements, Golden Sun
- Ample employee and customer parking around the entire plaza
- Open Floorplan offers creativity liberties with potential new construction design