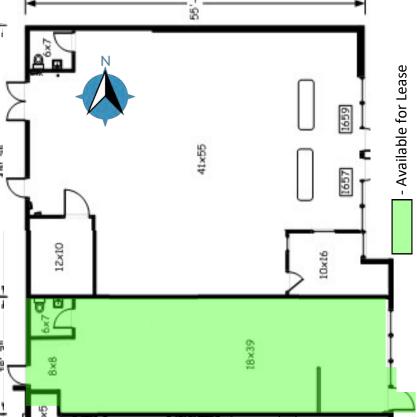

## 1,060 Square Feet

## 1655 28th Street, Boulder CO

| Unit | Square<br>Footage | Price                                        |
|------|-------------------|----------------------------------------------|
| 1655 | 1,060             | \$32.50/SF + \$12.42(NNN)<br>= \$3,967.93/MO |