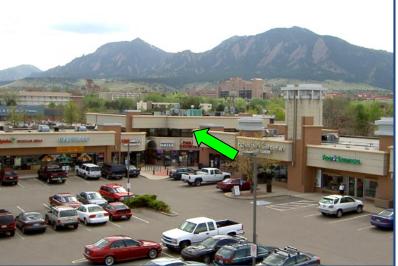

## Office Space Available!

- "Main and Main" Boulder location at the Buffalo Village Shopping Center off 28th & Arapahoe
- Copious windows yield an abundance of natural light
- 7 private offices
- Ample parking
- Private balcony with Flatiron views
- Across from the 29th Street Mall
- Adjacent to Arapahoe Avenue & 28th Street intersection
- High traffic location
- Easy access from HWY 36
- Signage on rear of center for exposure to Village Shopping Center
- Second floor space w/ views