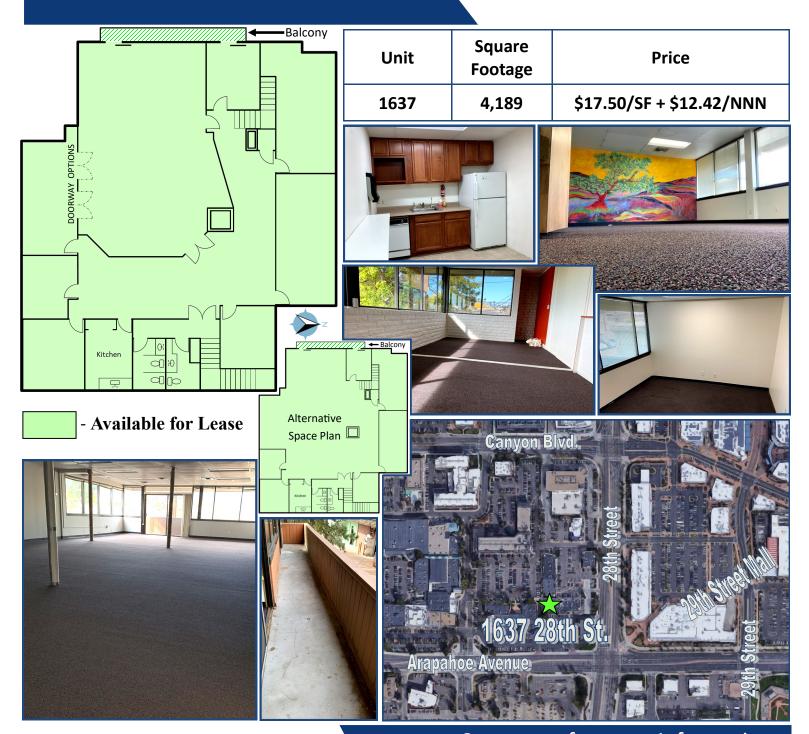

## 1637 28th Street Boulder, CO

## 4,189 Square Feet

## Office Space Available!

- "Main and Main" Boulder location at the Buffalo Village Shopping Center off 28th & Arapahoe
- Copious windows yield an abundance of natural light
- 7 private offices
- Ample parking
- Private balcony with Flatiron views
- Across from the 29th Street Mall
- Adjacent to Arapahoe Avenue & 28th Street intersection
- High traffic location
- Easy access from HWY 36
- Signage on rear of center for exposure to Village Shopping Center
- Second floor space w/ views