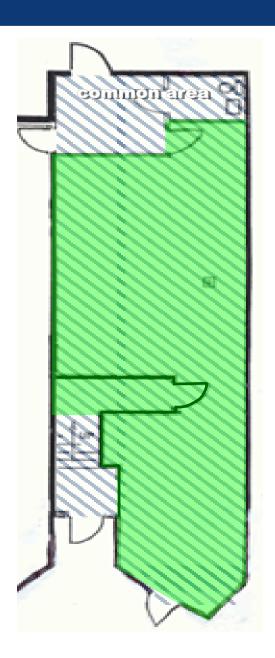

## 944 Square Feet

## 1633 28th Street, Boulder, CO

| Unit | Square<br>Footage | Price                                         |
|------|-------------------|-----------------------------------------------|
| 1633 | 944               | \$32.50/SF + \$13.66 (NNN)<br>= \$3,631.25/MO |