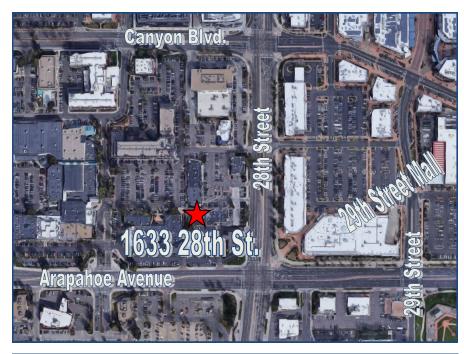

## 1633 28th Street Boulder, CO

## Retail Space Available!

- "Main and Main" Boulder location at the Buffalo Village Shopping Center
- Open floorplan with large windows for natural light
- Across from the 29th Street Mall
- Adjacent to Arapahoe Avenue &
   28th Street intersection
- Easy access and high visibility from 28th Street
- High traffic location
- Signage on rear of center for exposure to Village Shopping Center