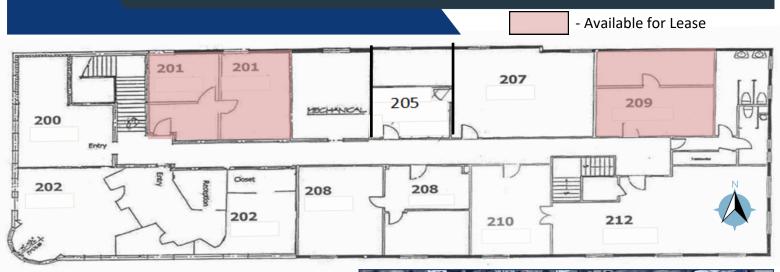

## 1245 Pearl Street Suites 201, 209 Boulder, CO

596-738 SF Upstairs Office Suites

## 1245 Pearl Street, Suites 201, 209

| Unit | Square<br>Footage | Price                  |
|------|-------------------|------------------------|
| 201  | 738               | \$2,500/MO + Utilities |
| 209  | 596               | \$2,500/MO + Utilities |