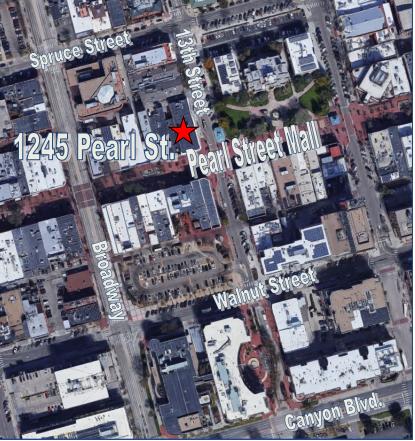

## 1245 Pearl Street Suites 201, 209 Boulder, CO

596-738 SF Upstairs Office Suites

## Office Space Available!

- Prestigious location at the corner of 13th Street & the Pearl Street Mall
- Unique upstairs office spaces in a charming historical building
- Common restrooms
- Ample natural light
- All amenities within walking distance
- Reserved parking available nearby
- Easy access from both 13th Street and Pearl Street sides
- Beautiful park views
- Café and meeting rooms available on first floor