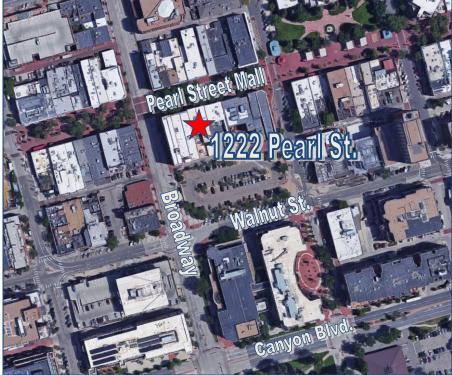

deck w/ stunning Flatiron views
- Freight elevator access to space
- Kitchenette, full bathroom and shower in unit
- Handicap accessible
- Beautiful large rounded windows and skylight for ample natural light
- Overlooking Pearl Street Mall
- Waiting room/reception area
- Closed meeting/conference room
- Dedicated stair access









Contact us for more information: leasing@teboproperties.com
303-447-8326
www.TEBOproperties.com





## 1222 Pearl Street, Boulder, CO







| Unit                             | Square Footage | Price                                             |
|----------------------------------|----------------|---------------------------------------------------|
| <b>200</b> (Available 6/30/2024) | 3,813          | \$29.50/SF + \$15.05 (NNN)<br>= \$14,155.76/Month |







Contact us for more information: leasing@teboproperties.com 303-447-8326 www.TEBOproperties.com