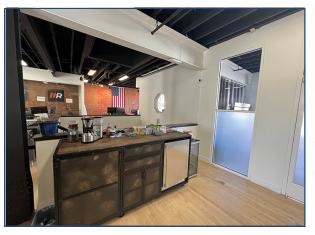

## Office Space Available!

- Beautiful open floorplan
- Hardwood flooring and exposed red brick on east and west walls
- · Beautiful tile entryway
- Rooftop deck w/ stunning Flatiron views
- Freight elevator access to space
- Kitchenette, full bathroom and shower in unit
- Handicap accessible
- Beautiful large rounded windows and skylight for ample natural light
- Overlooking Pearl Street Mall
- Waiting room/reception area
- Closed meeting/conference room
- Dedicated stair access