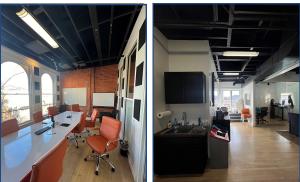

## Office Space Available!

- Beautiful open floorplan
- Hardwood flooring and exposed red brick on east and west walls
- · Beautiful tile entryway
- Rooftop deck w/ stunning Flatiron views
- Freight elevator access to space
- Kitchenette, full bathroom and shower in unit
- Handicap accessible
- Beautiful large rounded windows and skylight for ample natural light
- Overlooking Pearl Street Mall
- Waiting room/reception area
- Closed meeting/conference room
- Dedicated stair access