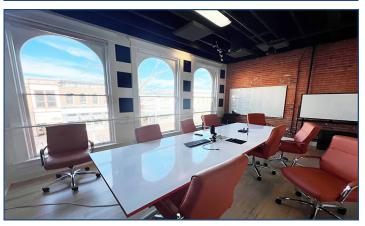

## Office Space Available!

- Beautiful open floorplan
- Hardwood flooring and exposed red brick on east and west walls
- · Beautiful tile entryway
- Rooftop deck w/ stunning Flatiron views
- Freight elevator access to space
- Kitchenette, full bathroom and shower in unit
- Handicap accessible
- Beautiful large rounded windows and skylight for ample natural light
- Overlooking Pearl Street Mall
- Waiting room/reception area
- Closed meeting/conference room
- Dedicated stair access