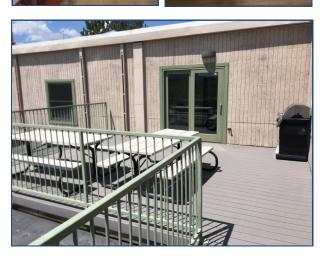

## Office Space Available!

- Beautiful open floorplan
- Hardwood flooring and exposed red brick on east and west walls
- · Beautiful tile entryway
- Rooftop deck w/ stunning Flatiron views
- Freight elevator access to space
- Kitchenette, full bathroom and shower in unit
- Handicap accessible
- Beautiful large rounded windows and skylight for ample natural light
- Overlooking Pearl Street Mall
- Waiting room/reception area
- Closed meeting/conference room
- Dedicated stair access