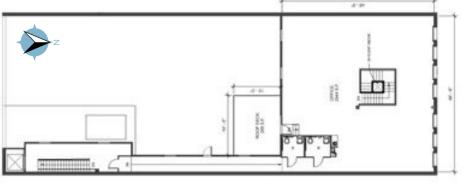

## 1222 Pearl Street Unit 200 Boulder, CO

3,813 Square Feet

## 1222 Pearl Street, Boulder, CO

| Unit                             | Square Footage | Price                                             |
|----------------------------------|----------------|---------------------------------------------------|
| <b>200</b> (Available 6/30/2024) | 3,813          | \$29.50/SF + \$15.05 (NNN)<br>= \$14,155.76/Month |