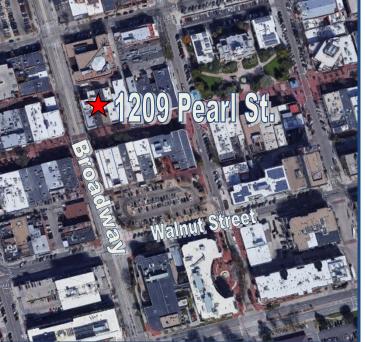

1209 Pearl Street Suites
Suites 8 & 9
Boulder, CO

209 - 307 SF UPSTAIRS OFFICE SUITES

## 1209 Pearl Street, Suites 8 & 9

| Unit | Square Footage | Price                        |
|------|----------------|------------------------------|
| 8    | 209            | \$750.00/MO<br>+ Utilities   |
| 9    | 307            | \$1,250.00/MO<br>+ Utilities |