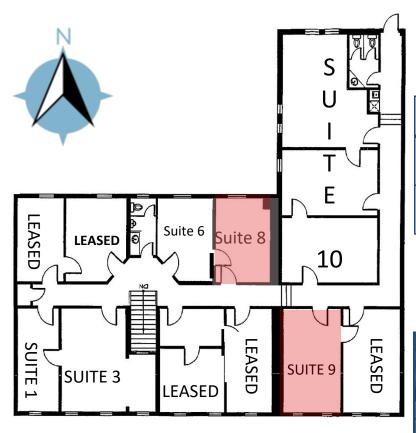

1209 Pearl Street Suites
Suites 8 & 9
Boulder, CO

209 - 307 SF UPSTAIRS OFFICE SUITES

## 1209 Pearl Street, Suites 8 & 9

| Unit | Square Footage | Price                        |
|------|----------------|------------------------------|
| 8    | 209            | \$750.00/MO<br>+ Utilities   |
| 9    | 307            | \$1,250.00/MO<br>+ Utilities |