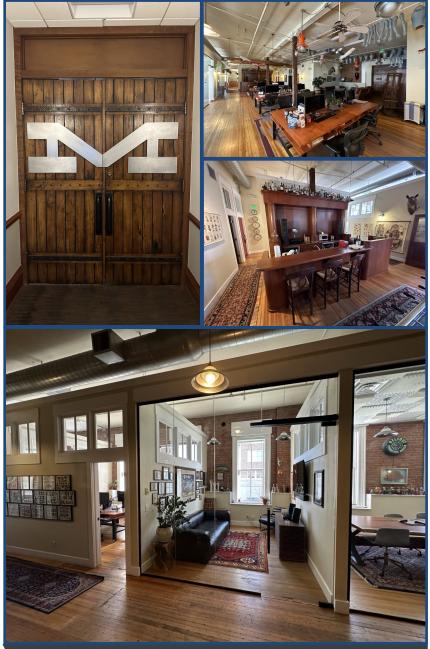

## Available!

- Prime location in the heart of downtown Boulder
- Walking distance to tons of local restaurants and businesses
- Three in suite restrooms with one in suite shower
- High end in-suite finishes
- Built in bar
- Open layout that also includes multiple conference rooms and offices
- Unique upstairs office space
- Ample natural light with windows overlooking the mall
- Reserved parking available nearby
- Entrance on Pearl Street Mall
- High pedestrian traffic area