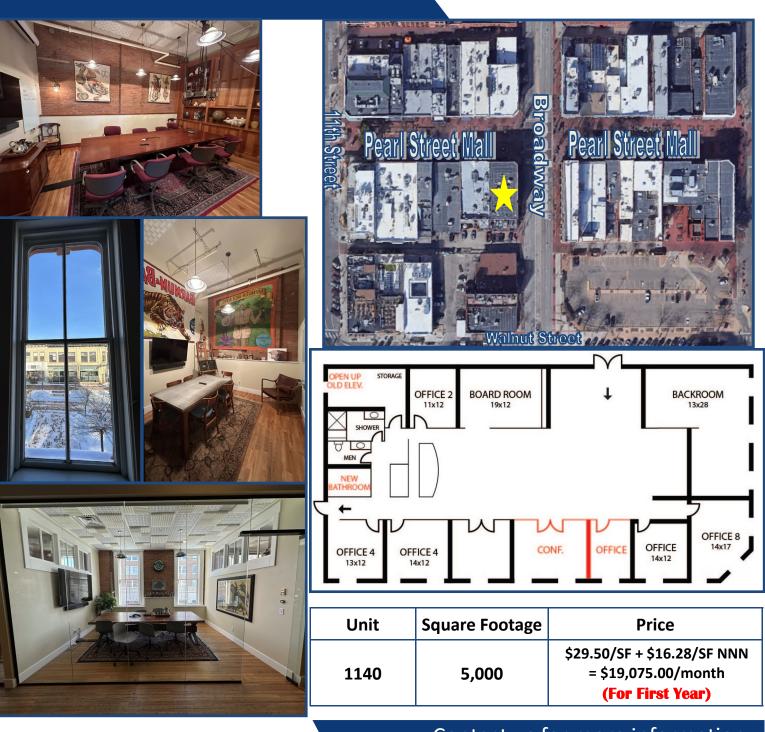

### 1140 Pearl Street Boulder, CO

### 5,000 Square Feet

## Available!

- Prime location in the heart of downtown Boulder
- Walking distance to tons of local restaurants and businesses
- Three in suite restrooms with one in suite shower
- High end in-suite finishes
- Built in bar
- Open layout that also includes multiple conference rooms and offices
- Unique upstairs office space
- Ample natural light with windows overlooking the mall
- Reserved parking available nearby
- Entrance on Pearl Street Mall
- High pedestrian traffic area

### 1140 Pearl Street, Boulder, CO

Contact us for more information: leasing@teboproperties.com 303-447-8326 www.TEBOproperties.com