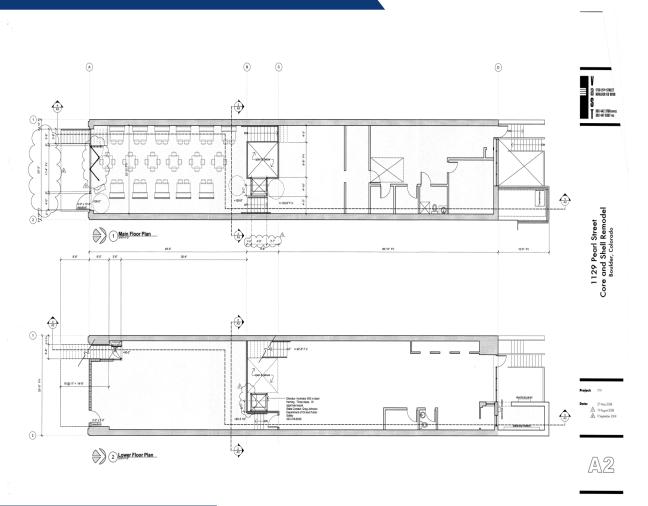

## 1129 Pearl Street Boulder, CO

## 6,110 Square Feet

## Retail Space Available!

- Spectacular location on the busy Pearl Street Mall
- Large 4-level space
- Newly renovated
- Storefront opens completely to the mall
- · Rear, off-alley loading area
- High ceilings at entry
- Heavy Pedestrian Traffic