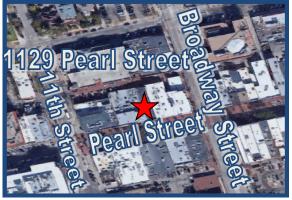

## 1129 Pearl Street Boulder, CO

## Retail Space Available!

- Spectacular location on the busy Pearl Street Mall
- Large 4-level space
- Newly renovated
- Storefront opens completely to the mall
- · Rear, off-alley loading area
- High ceilings at entry
- Heavy Pedestrian Traffic