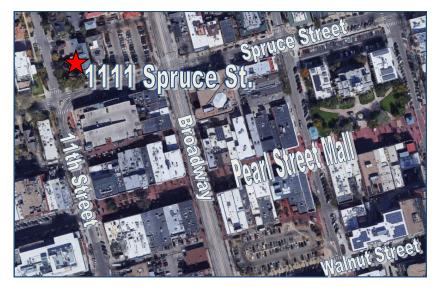

# 1111 Spruce Street Boulder, CO

## Month-to-Month Office Suites

**Competitive Rates** 

#### **Executive Office Suites Available!**

- Short term leases available
- Prime location in Downtown Boulder just one block from Pearl Street Mall
- Large main level conference room plus a 5th floor conference room
- Rooftop deck overlooking the Boulder Flatirons
- Full reception area
- Amenities include a full kitchen, steam shower & sauna, and elevator
- Large windows provide ample natural light
- Conveniently located adjacent to a city parking garage (numerous spaces available)







Contact us for more information: leasing@teboproperties.com
303-447-8326
www.TEBOproperties.com





### 1111 Spruce Street, Boulder, CO









#### **CALL NOW FOR RATES!**







Contact us for more information: leasing@teboproperties.com 303-447-8326 www.TEBOproperties.com