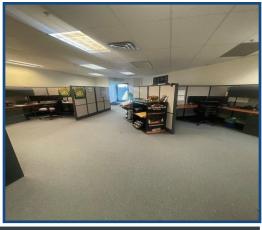

### Office Spaces Available!

- Second and Third level office located off Hwy 42 and South Boulder Road
- Open floor plan
- Reception/Conference Room
- Amenities include in suite kitchen and restrooms
- Lots of natural light throughout suites
- Ample parking
- Full elevator access
- Minutes from Downtown Louisville, close to many local restaurants
- Easy access to Boulder, Denver and Longmont