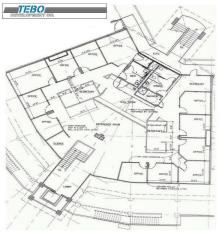

## 1075 East S. Boulder Road Suites 210, 215, 220, 225, & 300 Louisville, CO

### Office Spaces Available!

- Second and Third level office located off Hwy 42 and South Boulder Road
- Open floor plan
- Reception/Conference Room
- Amenities include in suite kitchen and restrooms
- Lots of natural light throughout suites
- Ample parking
- Full elevator access
- Minutes from Downtown Louisville, close to many local restaurants
- Easy access to Boulder, Denver and Longmont

### 1075 East S. Boulder Road, Louisville, CO

| Unit | Square<br>Footage | Price                                        |
|------|-------------------|----------------------------------------------|
| 210  | 4,395             | \$14.00/SF + \$8.55 (NNN)<br>= \$8,258.94/MO |
| 215  | 992               | \$14.00/SF + \$8.55 (NNN)<br>= \$1,864.13/MO |
| 220  | 1,965             | \$14.00/SF + \$8.55 (NNN)<br>= \$3,692.56/MO |
| 225  | 1,790             | \$14.00/SF + \$8.55 (NNN)<br>= \$3,363.71/MO |
| 300  | 4,937             | \$14.00/SF + \$8.55 (NNN)<br>= \$9,277.45/MO |