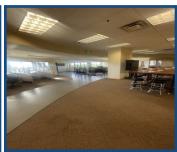

### Office Spaces Available!

- Second and Third level office located off Hwy 42 and South Boulder Road
- Open floor plan
- Reception/Conference Room
- Amenities include in suite kitchen and restrooms
- Lots of natural light throughout suites
- Ample parking
- Full elevator access
- Minutes from Downtown Louisville, close to many local restaurants
- Easy access to Boulder, Denver and Longmont