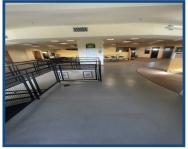

### Office Spaces Available!

- Second and Third level office located off Hwy 42 and South Boulder Road
- Open floor plan
- Reception/Conference Room
- Amenities include in suite kitchen and restrooms
- Lots of natural light throughout suites
- Ample parking
- Full elevator access
- Minutes from Downtown Louisville, close to many local restaurants
- Easy access to Boulder, Denver and Longmont