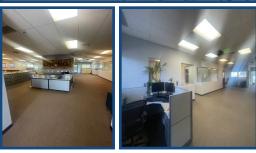

### Office Spaces Available!

- Second and Third level office located off Hwy 42 and South Boulder Road
- Open floor plan
- Reception/Conference Room
- Amenities include in suite kitchen and restrooms
- Lots of natural light throughout suites
- Ample parking
- Full elevator access
- Minutes from Downtown Louisville, close to many local restaurants
- Easy access to Boulder, Denver and Longmont