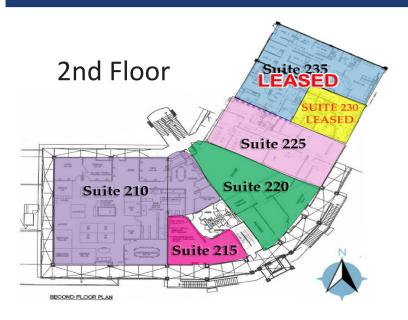

### 1075 East S. Boulder Road, Louisville, CO

| Unit | Square<br>Footage | Price                                        |
|------|-------------------|----------------------------------------------|
| 210  | 4,395             | \$14.00/SF + \$8.55 (NNN)<br>= \$8,258.94/MO |
| 215  | 992               | \$14.00/SF + \$8.55 (NNN)<br>= \$1,864.13/MO |
| 220  | 1,965             | \$14.00/SF + \$8.55 (NNN)<br>= \$3,692.56/MO |
| 225  | 1,790             | \$14.00/SF + \$8.55 (NNN)<br>= \$3,363.71/MO |
| 300  | 4,937             | \$14.00/SF + \$8.55 (NNN)<br>= \$9,277.45/MO |