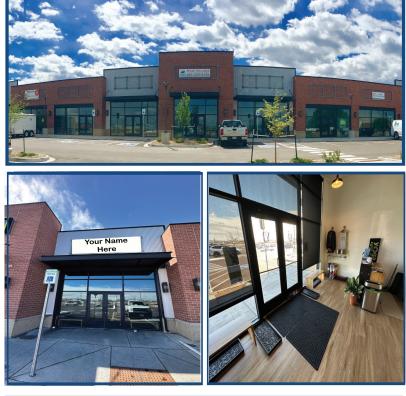

## **Retail Space Available!**

- Located within DELO Plaza on busy Hwy 42
- Featuring a new 4-way signalized intersection
- Growing residential area w/ 350 new apartment units adjacent
- Pedestrian underpass connecting DELO to Downtown Louisville
- Large front entry windows which provides lots of natural light
- 124 parking spaces provided for DELO w/ additional shared/public parking provided by the City of Louisville just to the west of the development