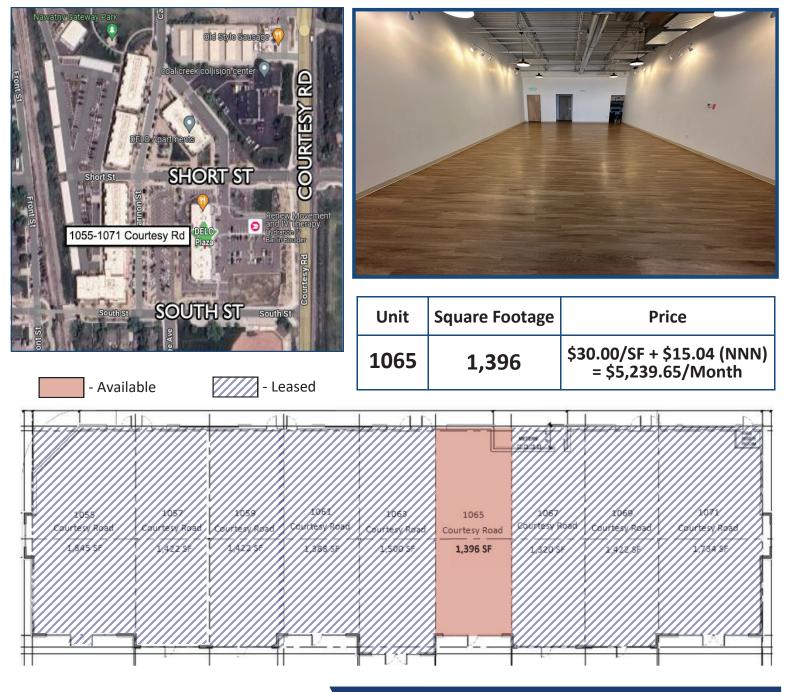

## 1065 Courtesy Road Louisville, CO

## 1,396 Square Feet

## **Retail Space Available!**

- Located within DELO Plaza on busy Hwy 42
- Featuring a new 4-way signalized intersection
- Growing residential area w/ 350 new apartment units adjacent
- Pedestrian underpass connecting DELO to Downtown Louisville
- Large front entry windows which provides lots of natural light
- 124 parking spaces provided for DELO w/ additional shared/public parking provided by the City of Louisville just to the west of the development