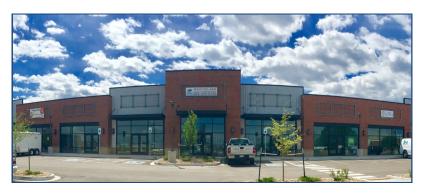

## DELO Plaza Pad Sites 1055 Courtesy Road Louisville, CO

2,850-4,000 Square Feet

## Retail Development Pad Sites Available!

- Located within DELO Plaza on busy Hwy 42
- 2 pad sites available each with drive-thru
- Perfect for bank or fast food retail
- Adjacent to 13,633 SF multi-tenant inline retail
- Featuring a new 4-way signalized intersection
- Growing residential area w/ 350 new apartment units adjacent
- Pedestrian underpass connecting DELO to Downtown Louisville
- Ample parking available