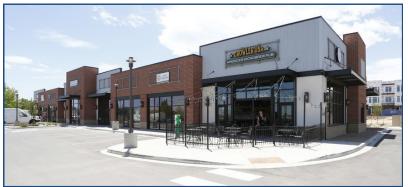

## Retail Development Pad Sites Available!

- Located within DELO Plaza on busy Hwy 42
- 2 pad sites available each with drive-thru
- Perfect for bank or fast food retail
- Adjacent to 13,633 SF multi-tenant inline retail
- Featuring a new 4-way signalized intersection
- Growing residential area w/ 350 new apartment units adjacent
- Pedestrian underpass connecting DELO to Downtown Louisville
- Ample parking available