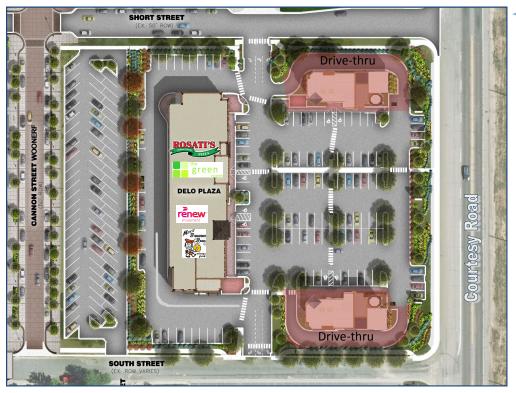

## DELO Plaza Pad Sites 1055 Courtesy Road Louisville, CO

2,850-4,000 Square Feet

## Retail Development Pad Sites Available!

- Located within DELO Plaza on busy Hwy 42
- 2 pad sites available each with drive-thru
- Perfect for bank or fast food retail
- Adjacent to 13,633 SF multi-tenant inline retail
- Featuring a new 4-way signalized intersection
- Growing residential area w/ 350 new apartment units adjacent
- Pedestrian underpass connecting DELO to Downtown Louisville
- Ample parking available

## 1055 Courtesy Road - Pad Sites

- Available

| Unit       | Square<br>Footage | Price              |
|------------|-------------------|--------------------|
| Pad Site 1 | 2,850             | CALL NOW FOR RATE! |
| Pad Site 2 | 4,000             | CALL NOW FOR RATE! |