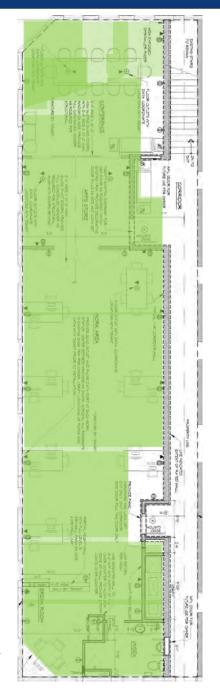

## Office Space Available!

- Second level office space located in Downtown Boulder
- Pearl Street views
- Open floorplan
- Restroom in unit
- Alley parking available per a separate lease agreement
- Great natural light
- Hardwood flooring
- Beautiful wood finishes
- Class A Office Space with Excellent proximity to the Pearl Street Mall

## 1045 Pearl Street, Boulder, CO

| Unit | Square Footage | Price                                       |
|------|----------------|---------------------------------------------|
| 1045 | 2,300          | \$27.50 + \$16.41 NNN<br>= \$8,416.08/Month |