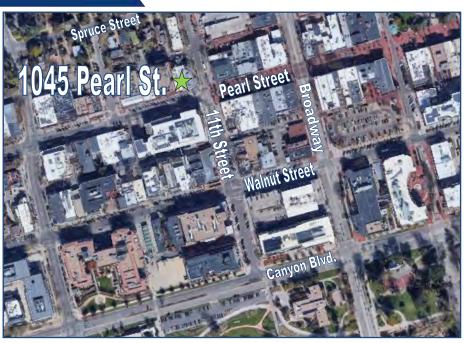

## 1045 Pearl Street, Boulder, CO

## Office Space Available!

- Second level office space located in Downtown Boulder
- Pearl Street views
- Open floorplan
- Restroom in unit
- Alley parking available per a separate lease agreement
- Great natural light
- Hardwood flooring
- Beautiful wood finishes
- Class A Office Space with Excellent proximity to the Pearl Street Mall