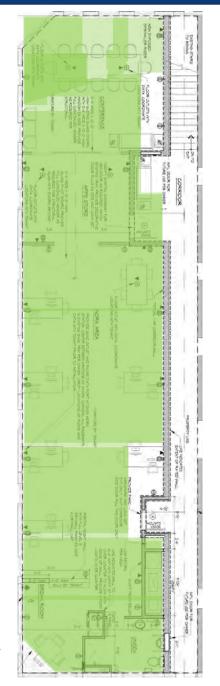

## 2,300 Square Feet

## 1045 Pearl Street, Boulder, CO

| Unit | Square Footage | Price                                       |
|------|----------------|---------------------------------------------|
| 1045 | 2,300          | \$27.50 + \$17.78 NNN<br>= \$8,678.67/Month |