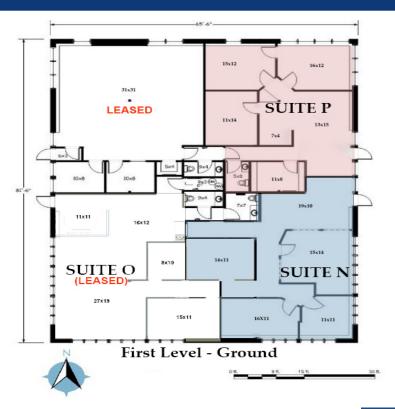

## 1021 E. South Boulder Rd

| Unit                               | Square Feet | Price                                        |
|------------------------------------|-------------|----------------------------------------------|
| L                                  | 780         | \$12.50/SF + \$7.67 (NNN)                    |
|                                    |             | = \$1,311.05/MO                              |
| N                                  | 1,281       | \$12.50/SF + \$7.67 (NNN)<br>= \$2,153.15/MO |
| Р                                  | 1,056       | \$12.50/SF + \$7.67 (NNN)<br>= \$1,774.96/MO |
| All First<br>Level Suites<br>N + P | 3,117       | CALL FOR RATE!!                              |