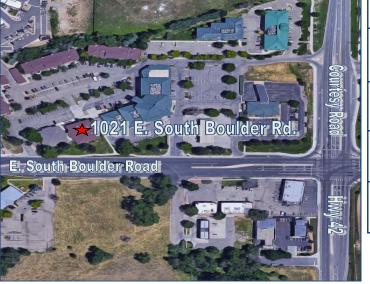

## 1021 S. Boulder Road` Suites L, N, or P Louisville, CO

780 - 3,117 Square Ft

## Office Spaces Available!

- 1st and 2nd level professional office spaces on busy South Boulder Road
- NW of intersection at South Boulder Road & Hwy 42 (Courtesy Road)
- Just blocks from Downtown Louisville
- Private exterior entrances to each suite
- Mix of single office, conference room, & open floorplan
- Ample parking directly adjacent to the building
- Break room with kitchenette in some
- Private restroom in some