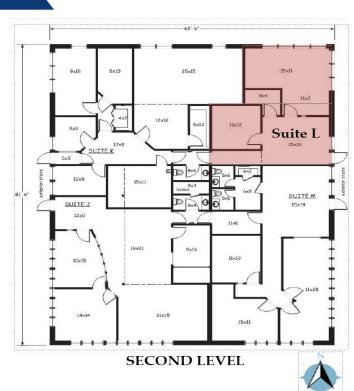

## 1021 S. Boulder Road` Suites L, N, or P Louisville, CO

780 - 3,117 Square Ft

## 1021 E. South Boulder Rd

| Unit                               | Square Feet | Price                                        |
|------------------------------------|-------------|----------------------------------------------|
| L                                  | 780         | \$12.50/SF + \$7.67 (NNN)                    |
|                                    |             | = \$1,311.05/MO                              |
| N                                  | 1,281       | \$12.50/SF + \$7.67 (NNN)<br>= \$2,153.15/MO |
| Р                                  | 1,056       | \$12.50/SF + \$7.67 (NNN)<br>= \$1,774.96/MO |
| All First<br>Level Suites<br>N + P | 3,117       | CALL FOR RATE!!                              |