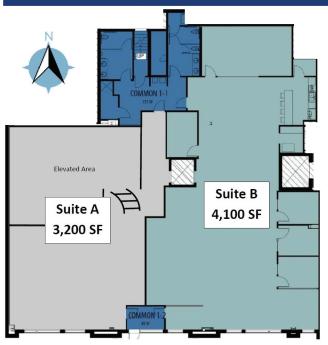

## 1055 Canyon Blvd., Boulder, CO

| Unit  | Square<br>Footage | Price                                          |
|-------|-------------------|------------------------------------------------|
| Α     | 3,200             | \$24.75/SF + \$16.85 (NNN)<br>= \$11,093.33/MO |
| В     | 4,100             | \$29.50/SF + \$16.85 (NNN)<br>= \$15,836.25/MO |
| A & B | 7,300             | \$29.50/SF + \$16.85 (NNN)<br>= \$28,196.25/MO |