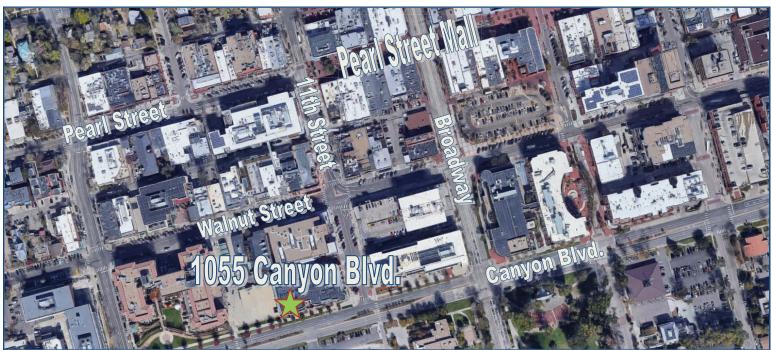

rooms and private offices
- High ceilings and large windows
- Elevated mezzanine level in Suite A
- Amenities include kitchenette w/ dishwasher, shower, and bathrooms
- Great visibility from Canyon Blvd.
- Underground parking available with direct elevator access.







Contact us for more informatio leasing@teboproperties.co 303-447-832 www.TEBOproperties.co



## 1055 Canyon Blvd., Boulder, CO



| Unit  | Square<br>Footage | Price                                          |
|-------|-------------------|------------------------------------------------|
| Α     | 3,200             | \$24.75/SF + \$16.85 (NNN)<br>= \$11,093.33/MO |
| В     | 4,100             | \$29.50/SF + \$16.85 (NNN)<br>= \$15,836.25/MO |
| A & B | 7,300             | \$29.50/SF + \$16.85 (NNN)<br>= \$28,196.25/MO |





Contact us for more information: leasing@teboproperties.com 303-447-8326 www.TEBOproperties.com