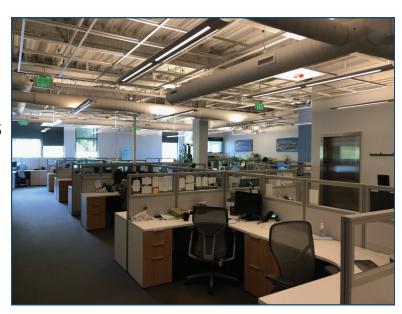

## Office Space Available!

- Prime first floor, class A office space available steps away from Pearl Street Mall in Downtown Boulder
- Beautiful, modern finishes
- Open floorplan with conference rooms and private offices
- High ceilings and large windows
- Elevated mezzanine level in Suite A
- Amenities include kitchenette w/ dishwasher, shower, and bathrooms
- Great visibility from Canyon Blvd.
- Underground parking available with direct elevator access.